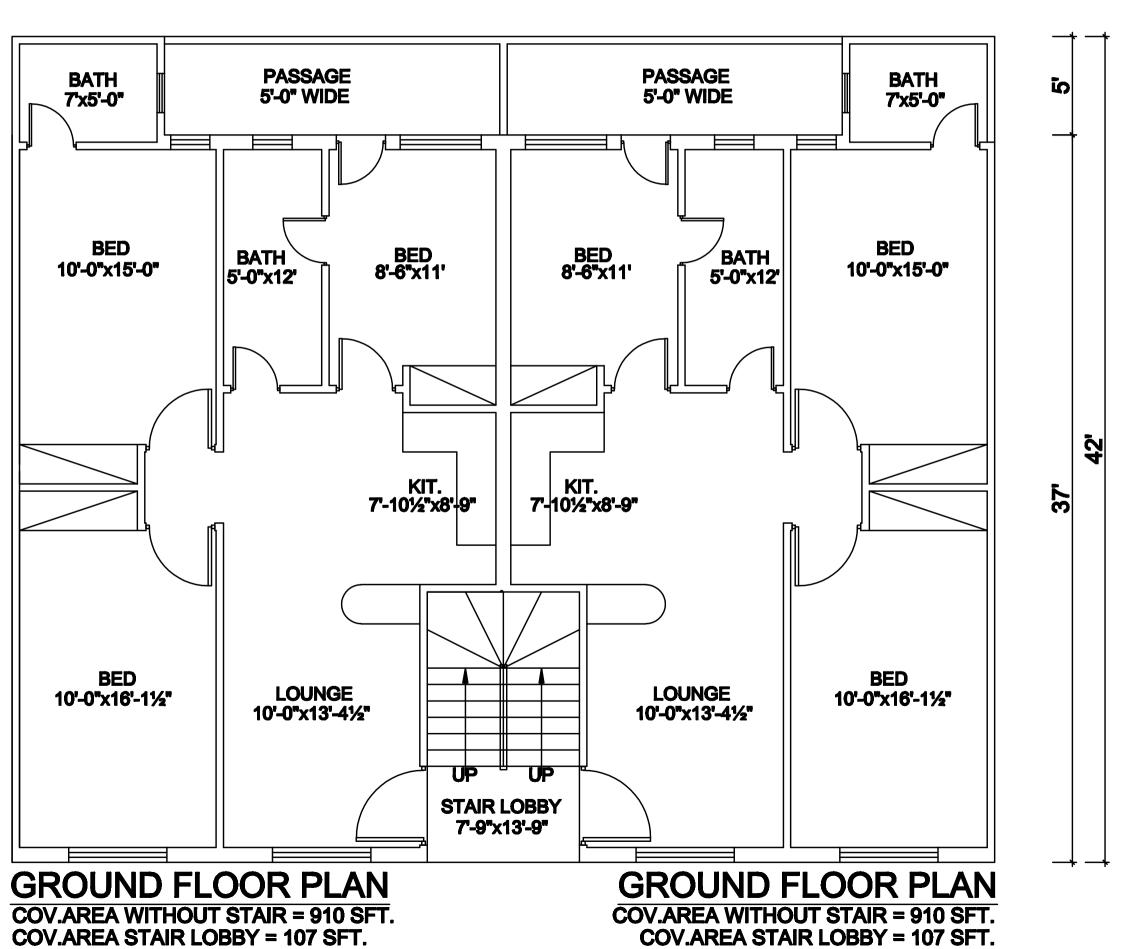

## FLOORPLAN

For 3 Bed Apartments

COV.AREA WITHOUT STAIR = 910 SFT. COV.AREA STAIR LOBBY = 107 SFT.

# 3BED SAPARTMENT