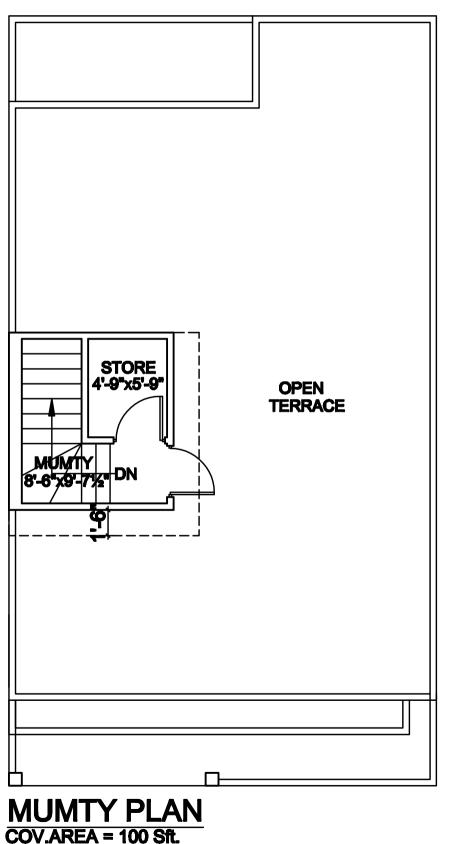

## FLOORPLAN

For 3 Bed Apartments

COV.AREA WITHOUT STAIR = 910 SFT. COV.AREA STAIR LOBBY = 107 SFT.

# 3BED SAPARTMENT