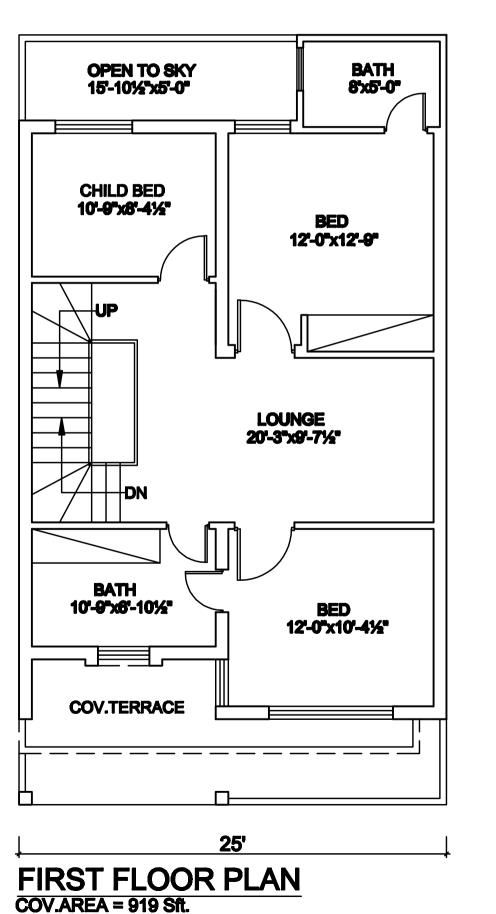

# FLOORPLAN For 5 Marla House/Villa

OPEN TO SKY 15'-101/2"x5'-0" **BATH** 8'x5'-0" KITCHEN 10'-9"x8'-41/2" **BED** 12'-0"x12'-9" 45° 45 LOUNGE 20'-3"x10'-0" **DRAWING CAR PORCH** 12'-0"x10'-0" 10'-9"x15'-9" Q **GROUND FLOOR PLAN** COV.AREA = 919 Sft.

25'

# 5 MARLA HOUSE