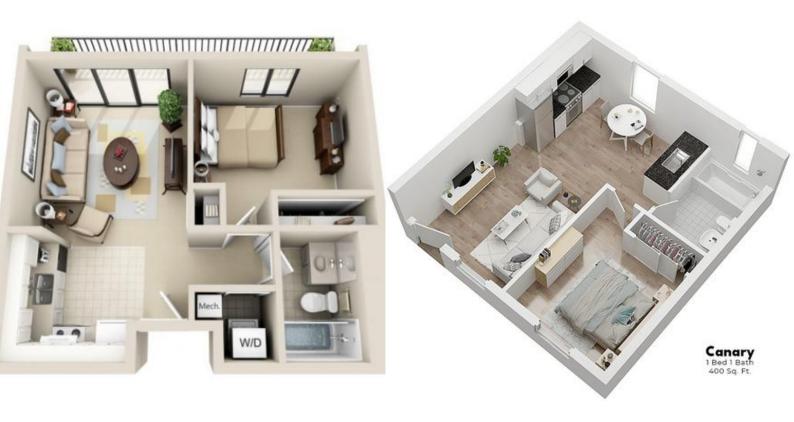

AHRIA TOWN LAHORE, IN IQBAL BLOCK AND AT THE CONVENIENCE OF THE RING ROAD. THIS EXCLUSIVE APARTMENT BUILDING

HARMONIOUSLY COMBINES MODERN DESIGN WITH TIMELESS ELEGANCE, OFFERING RESIDENTS AN UNMATCHED STANDARD OF LIVING. WITH ITS UNPARALLELED AMENITIES, BREATHTAKING VIEWS, AND METICULOUS ATTENTION TO DETAIL, TAB CENTRAL SETS A NEW BENCHMARK FOR UPSCALE URBAN LIVING IN LAHORE.







## FACILITIES & AMENITIES



ROOFTOP BBQ AREA



**O** LAUNDROMAT



ROOFTOP WALKING TRACK



ACCESS CONTROL SYSTEM



**ROOFTOP GARDEN** 



SECURITY GUARDS



ROOFTOP BADMINTON COURT 24/7 CCTV





KIDS PLAY AREA



FIRE EXITS



SPA AREA



**VALLET PARKING** 



HIGH SPEED **ELEVATORS** 



FREE ELECTRIC & PLUMBING SERVICES

Follow Us On **(f) (** 

W W W . T A B D E V E L O P E R S . C O M

# FLOOR PLAN











# Location:

Nestled in the heart of Bahria Town Lahore's esteemed Iqbal Block, TAB Central boasts an enviable location that epitomises convenience and prestige. Situated mere moments away from the iconic Grand Mosque and offering panoramic vistas of the bustling Ring Road, residents are treated to a symphony of urban charm and tranquillity.

With the Ring Road at its doorstep, TAB Central not only offers seamless connectivity to major thoroughfares but also provides residents with captivating views of Lahore's dynamic cityscape.

Experience the allure of urban living at its finest, where luxury meets accessibility, at TAB Central in Bahria Town Lahore.





A PROJECT BY



#### EXCLUSIVE RESIDENTIAL PAYMENT PLAN

| 1 BED<br>FRONT FACING  | DOWN<br>PAYMENT | MONTHLY<br>INSTALLMEN