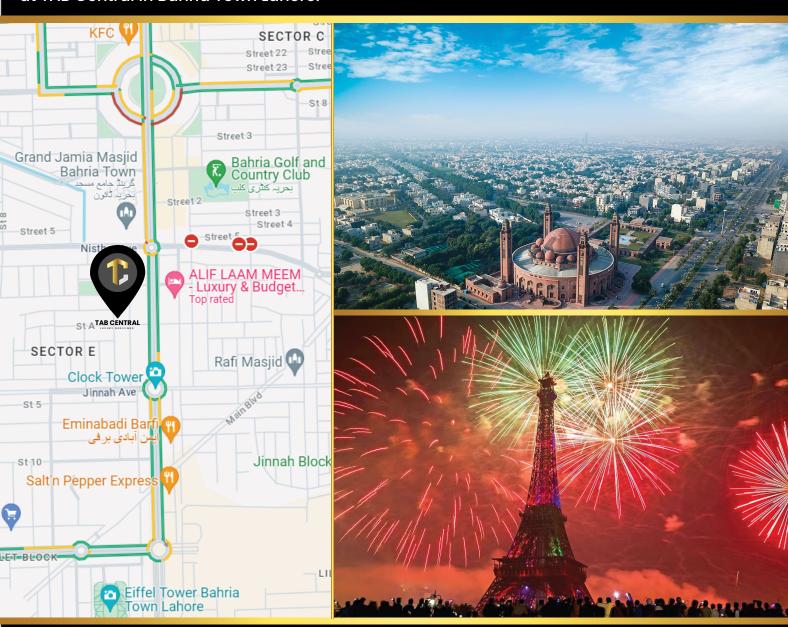

# Location:

Nestled in the heart of Bahria Town Lahore's esteemed Iqbal Block, TAB Central boasts an enviable location that epitomises convenience and prestige. Situated mere moments away from the iconic Grand Mosque and offering panoramic vistas of the bustling Ring Road, residents are treated to a symphony of urban charm and tranquillity.

With the Ring Road at its doorstep, TAB Central not only offers seamless connectivity to major thoroughfares but also provides residents with captivating views of Lahore's dynamic cityscape.

Experience the allure of urban living at its finest, where luxury meets accessibility, at TAB Central in Bahria Town Lahore.