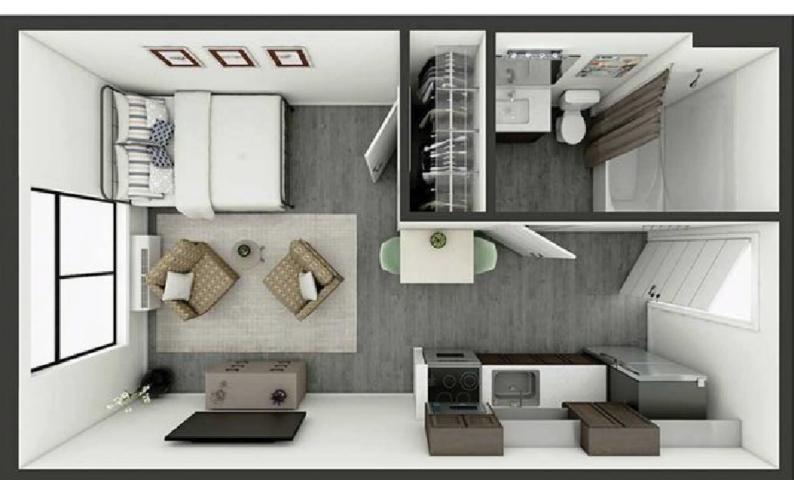

RIA TOWN LAHORE, IN IQBAL BLOCK AND AT THE CONVENIENCE OF THE RING ROAD. THIS EXCLUSIVE APARTMENT BUILDING

HARMONIOUSLY COMBINES MODERN DESIGN WITH TIMELESS ELEGANCE, OFFERING RESIDENTS AN UNMATCHED STANDARD OF LIVING. WITH ITS UNPARALLELED AMENITIES, BREATHTAKING VIEWS, AND METICULOUS ATTENTION TO DETAIL, TAB CENTRAL SETS A NEW BENCHMARK FOR UPSCALE URBAN LIVING IN LAHORE.







## FACILITIES & AMENITIES



ROOFTOP BBQ AREA



**O** LAUNDROMAT



ROOFTOP WALKING TRACK



ACCESS CONTROL SYSTEM



**ROOFTOP GARDEN** 



SECURITY GUARDS



ROOFTOP BADMINTON COURT 24/7 CCTV





KIDS PLAY AREA



FIRE EXITS



SPA AREA



**VALLET PARKING** 



HIGH SPEED **ELEVATORS** 



FREE ELECTRIC & PLUMBING SERVICES

Follow Us On **(f) (** 

W W W . T A B D E V E L O P E R S . C O M

# FLOOR PLAN











# Location:

Nestled in the heart of Bahria Town Lahore's esteemed Iqbal Block, TAB Central boasts an enviable location that epitomises convenience and prestige. Situated mere moments away from the iconic Grand Mosque and offering panoramic vistas of the bustling Ring Road, residents are treated to a symphony of urban charm and tranquillity.

With the Ring Road at its doorstep, TAB Central not only offers seamless connectivity to major thoroughfares but also provides residents with captivating views of Lahore's dynamic cityscape.

Experience the allure of urban living at its finest, where luxury meets accessibility, at TAB Central in Bahria Town Lahore.





A PROJECT BY



#### EXCLUSIVE RESIDENTIAL PAYMENT PLAN

| 1 BED<br>FRONT FACING  | DOWN<br>PAYMENT | MONTHLY<br>INSTALLMENT